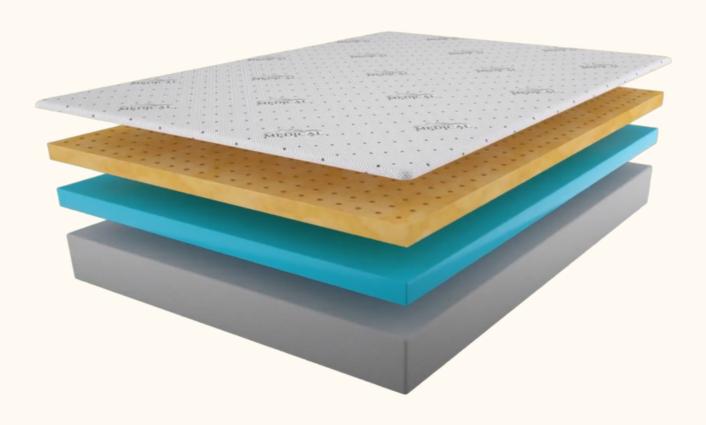

## **Layers Composition**

## 1. Copper Contact Surface:

- Manufactured in a GOTS certified facility in Canada.
- Recognized as a Class 1 medical device for biological change.

## 2. Natural Latex Layer:

- Hypoallergenic and all-natural.
- ABC Laboratories for antimicrobial.
- GOLS certified for 100% natural content.
- ECO institute certified for 100% natural latex.
- STANDARD 100 by OEKO-TEX® certified for natural content.

### 3. Medi-Gel Layer:

- Assists with spinal decompression, pressure point relief, and motion transfer.
- Clinical Medi-Gel Technology.
- Outperforms other air and gel technologies based on pressure mapping.

#### 4. Medi-Foam Base:

- Assists with weight-bearing support in all sleeping positions.
- NSC Medical's exclusive formulation neutralizes off-gassing smell and reduces heat retention.
- Soy-based alternatives reduce carbon footprint by up to 20% and are Certi-Pur certified.