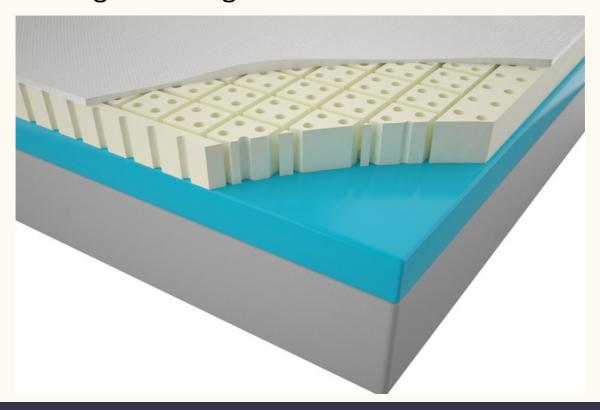

## **Layers Composition**

## 1. Copper Contact Surface:

- Manufactured in a GOTS certified facility in Canada.
- Recognized as a Class 1 medical device for biological change.

## 2. Natural Latex Layer:

- Hypoallergenic and all-natural.
- ABC Laboratories for antimicrobial.
- GOLS certified for 100% natural content.
- ECO institute certified for 100% natural latex.
- STANDARD 100 by OEKO-TEX® certified for natural content.

### 3. Medi-Gel Layer:

- Assists with spinal decompression, pressure point relief, and motion transfer.
- Clinical Medi-Gel Technology.
- Outperforms other air and gel technologies based on pressure mapping.

#### 4. Medi-Foam Base:

- Assists with weight-bearing support in all sleeping positions.
- NSC Medical's exclusive formulation neutralizes off-gassing smell and reduces heat retention.
- Soy-based alternatives reduce carbon footprint by up to 20% and are Certi-Pur certified.