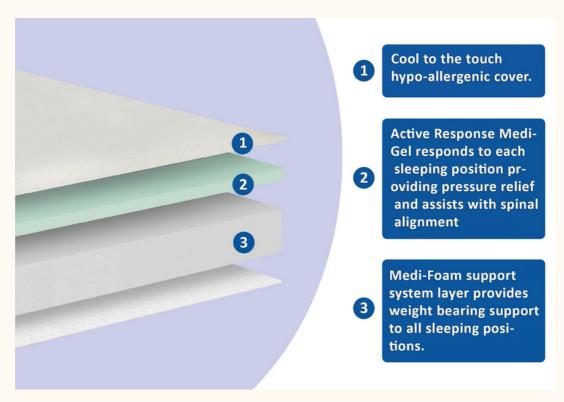

#### **RV Mattress Composition:**

Cool to the Touch Hypo-allergenic Cover:

Ensures a comfortable and hypo-allergenic sleep environment.

#### 2.5 cm (1 in.) Medi-Gel:

Responds to each sleeping position for pressure relief and spinal alignment.

#### 17.8 cm (7 in.) Medi-Foam Support System:

Provides weight-bearing support for all sleeping positions.